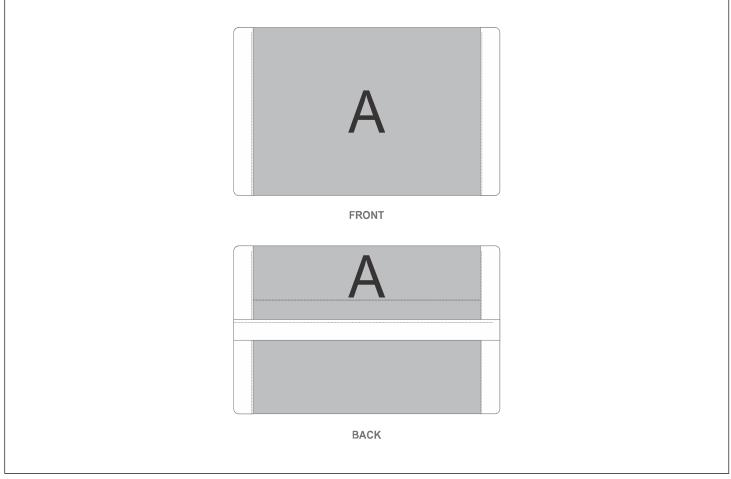

## **Branding Options:**

| Position | Branding Method (Branding Code) | No. of Colours | Dimension               |
|----------|---------------------------------|----------------|-------------------------|
| А        | Custom Sublimation A (CPSUB-A)  | Full Colour    | 225mm wide x 166mm high |